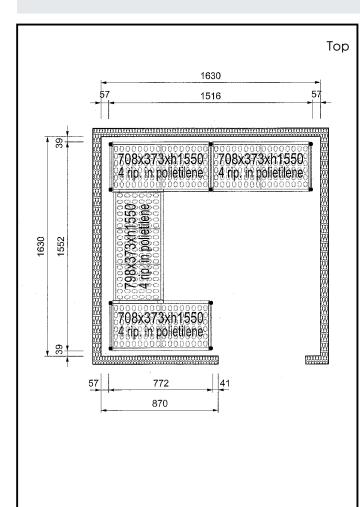

# Stainless Steel Preparation Aluminum Shelving Set for 1630x1630 mm cold rooms

| ITEM #  |  |  |
|---------|--|--|
| MODEL # |  |  |
| NAME #  |  |  |
|         |  |  |
| SIS #   |  |  |
| AIA#    |  |  |

137091 (CRS1616)

Shelving set, composed of aluminium uprights and 4 polyethylene louvered shelves, for 1630x1630 mm cold rooms

### Item No.

4-level shelving set. Designed for corner installation along the sides of the cold room. Louvered sectional polyethylene shelves (depth=373mm). Aluminium (20 micron) side uprights (height=1550mm). Adjustable feet.

## **Key Information:**

External dimensions, Width:

137091 (CRS1616)708 mmExternal dimensions, Depth:373 mmExternal dimensions, Height:1550 mmMax loading weight:2500 kgNet weight:55 kgUprights2