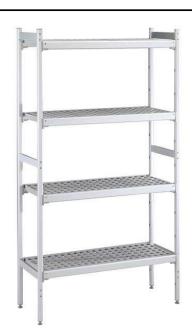

137091 (CRS1616)

Shelving set, composed of aluminium uprights and 4 polyethylene louvered shelves, for 1630x1630 mm cold rooms

### Item No.

4-level shelving set. Designed for corner installation along the sides of the cold room. Louvered sectional polyethylene shelves (depth=373mm). Aluminium (20 micron) side uprights (height=1550mm). Adjustable feet.

#### Construction

- Uprights and shelf frames constructed entirely in anodized aluminium (20 micron).
- 4 tiers.
- Shelves made by section of polyethylene tablets.
- Sectional polyethylene shelves are dishwasher safe.